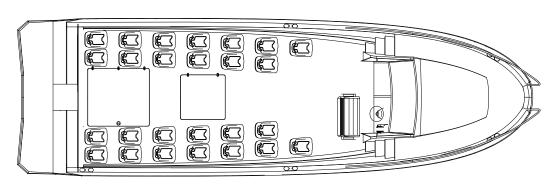

## PIRINCIPAL DIMENSIONS

| Overall Lenght(Loa)   | 13.85 m  |
|-----------------------|----------|
| Waterline Lenght(Lwl) | 11.34 m  |
| Waterline Beam(Bwl)   | 3.76 m   |
| Hull Lenght(Lh)       | 13.78 m  |
| Beam                  | 4.30 m   |
| Deepth                | 1.45 m   |
| Draught               | 0.84 m   |
| Displacement (Empty)  | 7450  kg |
| Displacement (Full)   | 12850 kg |
| Capacity              | 26 + 2   |
| Fuel Tank             | 1000lt   |
| Fresh Water Tank      | 450lt    |
| Holding Tank          | 150lt    |