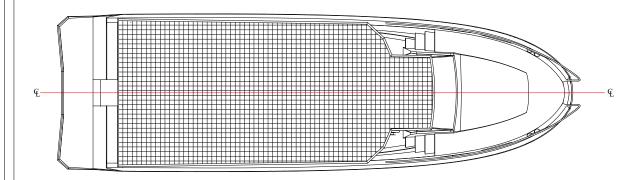

## PIRINCIPAL DIMENSIONS

| Overall Lenght(Loa)   | 13.85 m  |
|-----------------------|----------|
| Waterline Lenght(Lwl) | 11.34 m  |
| Waterline Beam(Bwl)   | 3.76 m   |
| Hull Lenght(Lh)       | 13.78 m  |
| Beam                  | 4.30 m   |
| Deepth                | 1.45 m   |
| Draught               | 0.84 m   |
| Displacement (Empty)  | 7450  kg |
| Displacement (Full)   | 12850 kg |
| Capacity              | 26 + 2   |
| Fuel Tank             | 1000lt   |
| Fresh Water Tank      | 450lt    |
| Holding Tank          | 150lt    |