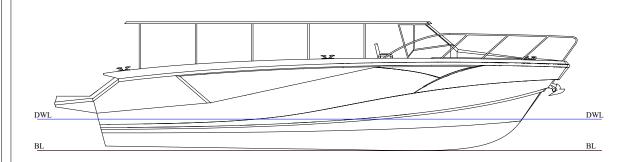

## PIRINCIPAL DIMENSIONS

| Overall Lenght(Loa)   | 13.85 m  |
|-----------------------|----------|
| Waterline Lenght(Lwl) | 11.34 m  |
| Waterline Beam(Bwl)   | 3.76 m   |
| Hull Lenght(Lh)       | 13.78 m  |
| Beam                  | 4.30 m   |
| Deepth                | 1.45 m   |
| Draught               | 0.84 m   |
| Displacement (Empty)  | 7450  kg |
| Displacement (Full)   | 12850 kg |
| Capacity              | 26 + 2   |
| Fuel Tank             | 1000lt   |
| Fresh Water Tank      | 450lt    |
| Holding Tank          | 150lt    |