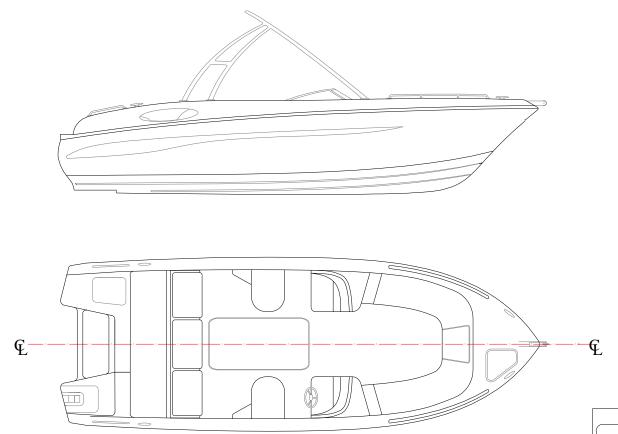

## PIRINCIPAL DIMENSIONS

| Overall Lenght(Loa)  | 6.50 m  |
|----------------------|---------|
| Hull Lenght(Lh)      | 6.45 m  |
| Beam                 | 2.35 m  |
| Deepth               | 0.50 m  |
| Draught              | 0.43 m  |
| Displacement (Empty) | 750 kg  |
| Displacement (Full)  | 1750 kg |
| Capacity             | 6       |
| Fuel Tank            | 95lt    |

## **SKI 21**

|     |      | FIRST ISSUE |
|-----|------|-------------|
| REV | DATE | DESCRIPTION |

| DRAWN  | Umut ARAS | TITLE  | General Arrangement Plan |       |       |
|--------|-----------|--------|--------------------------|-------|-------|
| DESIGN | Umut ARAS | Dwg.No |                          |       |       |
| OWNER  |           | SCALE  | 1:1                      | SHEET | 01/01 |