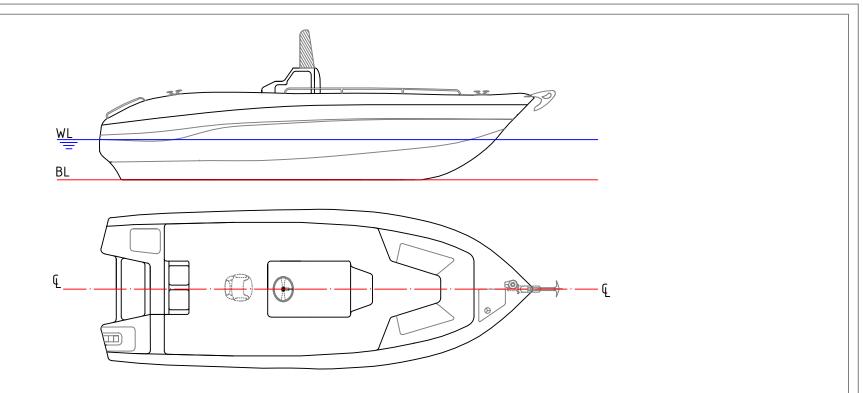

## PIRINCIPAL DIMENSIONS

| 0 m   |
|-------|
| 5 m   |
| 5 m   |
| 0 m   |
| 5 m   |
| ) kg  |
| ) kg  |
| 6     |
| 30 lt |
| )0 lt |
| 50 lt |
|       |

| Tel: +(90)232 327 36 52<br>E-Mail: umutaras@mercanyachting.com.tr                                                                                                                                                                                  |           |                |                          |  |
|----------------------------------------------------------------------------------------------------------------------------------------------------------------------------------------------------------------------------------------------------|-----------|----------------|--------------------------|--|
|                                                                                                                                                                                                                                                    | Fisher 21 | 0<br>Rev   Dat | FIRST ISSUE              |  |
| DRAWN                                                                                                                                                                                                                                              | Umut ARAS | TITLE          | General Arrangement Plan |  |
| DESIGN                                                                                                                                                                                                                                             |           | Dwg.N          | o                        |  |
| OWNER                                                                                                                                                                                                                                              |           | SCALE          | 1:1   SHEET   01/01      |  |
| Copyright and use of this document is according to written agreements with the designer MERCAN TEKNE DENIZ ARAC This document and part of document can not be copied, developed, modified and applied without the written consent of the designer. |           |                |                          |  |